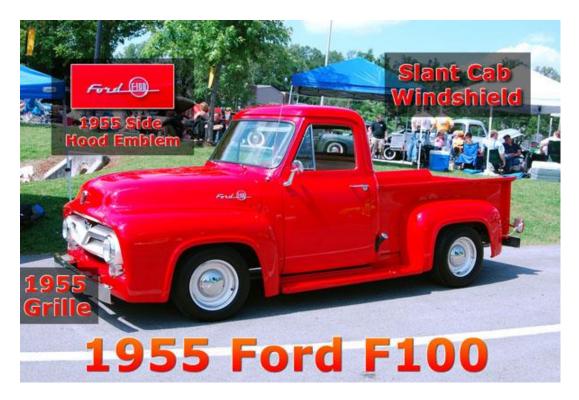

## 1955 Ford F100 Trucks

1955 Ford trucks received minor changes from 53-54 Fords. A new grille was used. 1955 grilles were a new design, but again used the 53-54 headlight buckets. Matching chrome grille pieces were available for Deluxe trucks. Hood side emblems were more elaborate over the 53-54 versions which were block letters - "Ford F-100". Custom cab trucks had a chrome "Custom Cab" emblem on each door. Paint colors were updated for 1955 trucks. Engine combinations remained the same on the 54 and 55 F100. All were overhead valve engines. Available engines were: 223 Straight 6, 239 V8 and 256 V8. 1955 Ford F100 This truck is not completely original – It was lowered and the paint is not an original color.