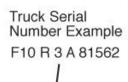

## Ford Truck Name Plate Decoder

F10 = Truck Style (F100)

R = Engine Code (239 Flathead V8)

3 = Model Code Year (1953)

A = Assembly Plant (Georgia)

81562 = Production Run Number

Max GVW Lbs. = Gross Vehicle Weight