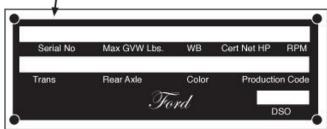

## Ford Truck Name Plate Decoder

F10 = Truck Style (F100)

R = Engine Code (239 Flathead V8)

3 = Model Code Year (1953)

A = Assembly Plant (Georgia)

81562 = Production Run Number

Max GVW Lbs. = Gross Vehicle Weight

WB = Wheelbase in inches

Cert Net HP = Certified Net Horsepower

RPM = Revolutions Per Minute

Trans = Transmission Code

Rear Axle = Gear Ration (ex. 3.50)

Color = Color Code

Production Code

DSO = Domestic Special Order Number