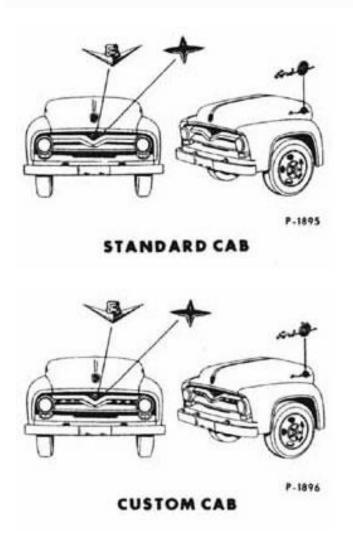

## 1955 Ford F100 Trucks

1955 Ford trucks received minor changes from 53-54 Fords. A new grille was used. 1955 grilles were a new design, but again used the 53-54 headlight buckets. Matching chrome grille pieces were available for Deluxe trucks. Hood side emblems were more elaborate over the 53-54 versions which were block letters - "Ford F-100". Custom cab trucks had a chrome "Custom Cab" emblem on each door. Paint colors were updated for 1955 trucks. Engine combinations remained the same on the 54 and 55 F100. All were overhead valve engines. Available engines were: 223 Straight 6, 239 V8 and 256 V8. 1955 Ford F100 This truck is not completely original – It was lowered and the paint is not an original color.