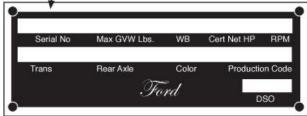

## Ford Truck Name Plate Decoder

F10 = Truck Style (F100) R = Engine Code (239 Flathead V8)

3 = Model Code Year (1953)

A = Assembly Plant (Georgia)

81562 = Production Run Number

Max GVW Lbs. = Gross Vehicle Weight

Cert Net HP = Certified Net Horsepower

Rear Axle = Gear Ration (ex. 3.50)

DSO = Domestic Special Order Number