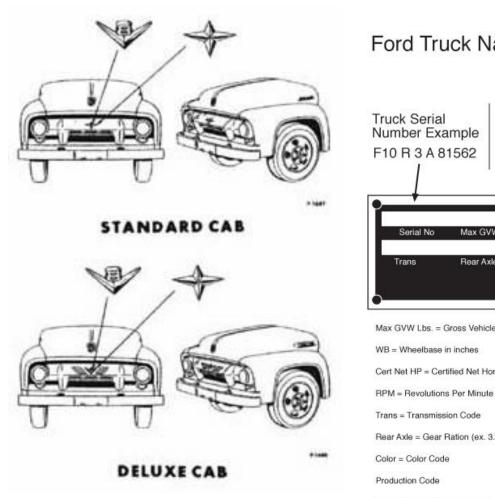

## 1954 Ford F100 Trucks

1954 Ford F100's were nearly identical to 53's. A few minor cosmetic changes took place. A new grille was designed. The headlight buckets were the same as 1953. Optional Deluxe chrome grille trim was unique to the 1954. 1954 Ford trucks were available in a few more paint colors over 1953 trucks. Under the hood, Ford truck engines were changed a lot. The famous Ford Flathead was gone. In place were a series of overhead valve designed engines. Available engines were: 223 Straight 6, 239 V8 and 256 V8.

## Ford Truck Name Plate Decoder

F10 = Truck Style (F100) R = Engine Code (239 Flathead V8)

3 = Model Code Year (1953)

A = Assembly Plant (Georgia)

81562 = Production Run Number

Max GVW Lbs. = Gross Vehicle Weight

Cert Net HP = Certified Net Horsepower

Rear Axle = Gear Ration (ex. 3.50)

DSO = Domestic Special Order Number