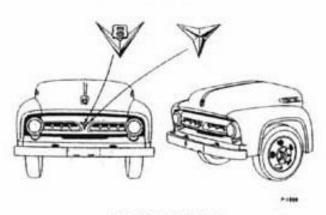

3 Engine options were available: O.H.V. 6 Cylinder-215 cid, L-Head 6 Cylinder-254 cid and the L-Head 8 Cylinder-239 cid (Flathead). Most 53 F100 trucks came with a 3 speed transmission shifted on the column. V8 trucks had a chrome V8 emblem on the center of the grille while 6 cylinder trucks had a chrome 3 pointed star.