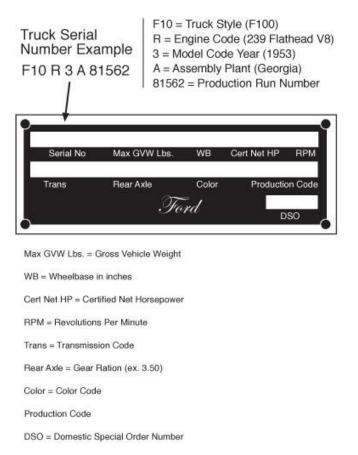

## Ford Truck Name Plate Decoder

| Year | Model Code |
|------|------------|
| 1953 | 3          |

| Year | Truck                 | Serial Code |
|------|-----------------------|-------------|
| 1953 | F-100 Conventional    | F10         |
| 1953 | F-250 Conventional    | F25         |
| 1953 | F-350 Conventional    | F35         |
| 1953 | P-350 Parcel Delivery | P36         |
| 1953 | F-500 Conventional    | F51         |
| 1953 | B-500 School Bus      | B51         |
| 1953 | C-500 Cab Forward     | C51         |
| 1953 | P-500 Parcel Delivery | P51         |
| 1953 | F-600 Conventional    | F61         |
| 1953 | B-600 School Bus      | B61         |
| 1953 | C-600 Cab Forward     | C61         |

| 1953 Engine Codes |                                      |
|-------------------|--------------------------------------|
| D                 | O.H.V. 6 Cylinder-215 cid            |
| Μ                 | L-Head 6 Cylinder-254 cid            |
| R                 | L-Head 8 Cylinder-239 cid (Flathead) |

| 53-55 Transmissions |                      |  |
|---------------------|----------------------|--|
| Code                | Туре                 |  |
| 3                   | 3-Speed Regular      |  |
| 3HD                 | 3-Speed Heavy Duty   |  |
| AUTO                | 3-Speed Automatic    |  |
| 30D                 | 3-Speed Overdrive    |  |
| 4SYN                | 4-Speed Synchronized |  |
| 5DIR                | 5-Speed Direct       |  |
| 5OD                 | 5-Speed Overdrive    |  |

| Assembly Plant Code | Plant Location |
|---------------------|----------------|
| А                   | Atlanta        |
| В                   | Buffalo        |
| С                   | Chester        |
| G                   | Chicago        |
| D                   | Dallas         |
| F                   | Dearborn       |
| E                   | Edgewater      |
| Н                   | Detroit Truck  |
| К                   | Kansas City    |
| L                   | Long Beach     |
| U                   | Louisville     |
| Μ                   | Memphis        |
| Ν                   | Norfolk        |
| R                   | Richmond       |
| S                   | Somerville     |
| Ρ                   | Twin City      |

| 1953 Paint Code | Paint Color Name |
|-----------------|------------------|
| А               | Raven Black      |
| В               | Sheridan Blue    |
| С               | Glacier Blue     |
| D               | Woodsmoke Gray   |
| G               | Seafoam Green    |
| Ν               | Vermilion        |
| R               | Meadow Green     |
| Р               | Prime            |
| SS              | Special Order    |