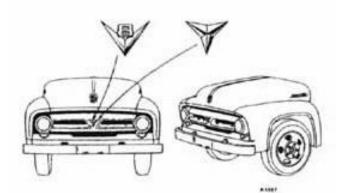

3 Engine options were available: O.H.V. 6 Cylinder-215 cid, L-Head 6 Cylinder-254 cid and the L-Head 8 Cylinder-239 cid (Flathead). Most 53 F100 trucks came with a 3 speed transmission shifted on the column. V8 trucks had a chrome V8 emblem on the center of the grille while 6 cylinder trucks had a chrome 3 pointed star.